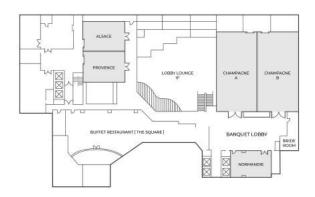

#### 2nd Floor

**Lower Lobby** 

| Meeting<br>Room      | Dimension<br>(m²) | Length<br>(m) | Width<br>(m) | Height<br>(m) | Round                     | Theatre | Classroom | U-Shape | Standing<br>Cocktail |
|----------------------|-------------------|---------------|--------------|---------------|---------------------------|---------|-----------|---------|----------------------|
| Champagne<br>AB      | 495               | 22            | 20           | 4.3           | 240                       | 400     | 240       | 51      | 360                  |
| Alsace<br>& Provence | 185               | 17            | 11           | 3.5           | 90                        | 98      | 72        | 39      | 90                   |
| Normandie            | 76                | 10            | 6            | 3.5           | 40                        | 40      | 24        | 21      | 40                   |
| Bordeaux<br>ABC      | 314               | 20            | 14           | 2.7           | 140                       | 160     | 105       | 42      | 200                  |
| Board<br>Room        | 32                | 8             | 4            | 2.7           | Only - shape for 16 Seats |         |           |         |                      |