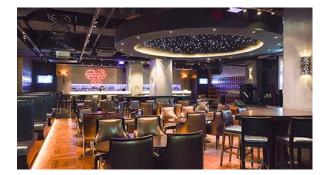

Gran A II

Lounge Bar 'Gran A II' Seats: 180 | Lobby

Perfect for social events and business gatherings in Gangnam, Gran A II's menu features a wide array of whiskey, cocktails, beer, and other beverages.