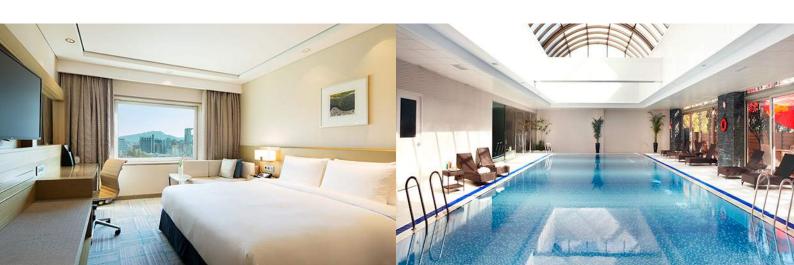

## Live in your own special world at Novotel Ambassador Seoul Gangnam

**Superior\_** Rooms: 187 | Dimension: 26 - 28 m² | 4F - 10F

Deluxe\_ Rooms: 81 (including Ondol)

| Dimension : 26 – 28 m<sup>2</sup> | 11F – 14F

Premier Executive\_ Rooms: 57 | Dimension: 26 - 28 m² | 15F - 17F

Suite\_Rooms: 7

Premier Suite | Dimension: 54.5 m² | 16F – 17F
 Novotel Suite | Dimension: 82.4 m² | 17F

#### In Balance by Novotel

- · Fitness center
- · Swimming pool
- ·Jacuzzi
- ·Sauna
- · Indoor & outdoor golf range
- · Jogging track