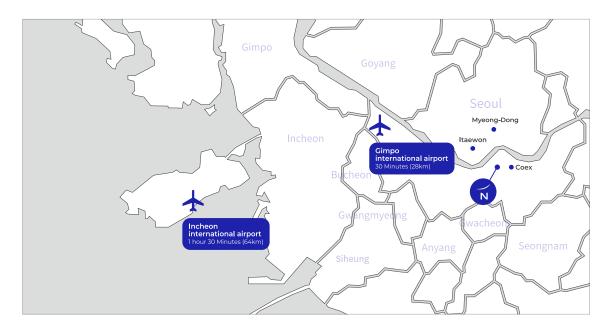

#### Bus

KAL-limousine #6703 (T1: 4A, 3B / T2: 19)

stop at hotel front door/ takes 1h 30min. Adult: 18,000KRW Children (6~12): 12,000KRW

#### Subway

Take AREX. Transfer at Gimpo Intl' Airport Stn. to Line #9 to Shinnonhyun Stn.

Come out of exit 4 and keep on following the road / takes 1h 30min. Appx. Fare: 6,000 KRW  $\,$ 

#### Taxi

The fastest way/ takes 1h 10min

Appx. Fare: 80,000~100,000KRW