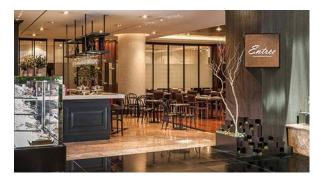

#### Entrée

Contemporary Dining 'Entrée'

Seats: 76 | Lobby

Entrée is a contemporary dining restaurant featuring Western and Korean cuisines, prepared with quality of ingredients in a modern style.