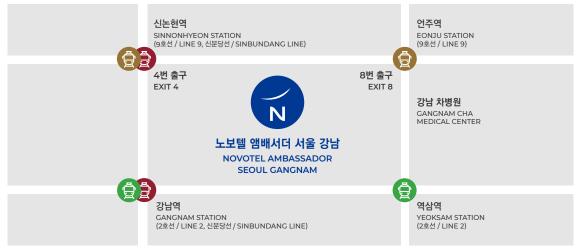

#### Subway

Take AREX. Transfer at Gimpo Intl' Airport Stn. to Line #9 to Shinnonhyun Stn.

Come out of exit 4 and keep on following the road / takes 1h 30min. Appx. Fare: 6,000 KRW  $\,$ 