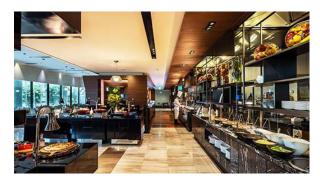

#### The Square

Buffet restaurant 'The Square'

Seats: 198 | 2F

Gourmet hotel buffet, The Square, features diverse Korean, Japanese, Chinese, Western, and American favorites.

With a comfortable atmosphere and modern interior,

The Square, is an ideal venue for business and family gatherings.