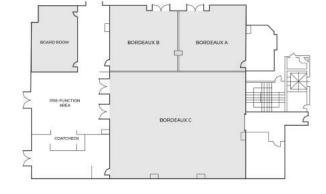

#### 2nd Floor

**Lower Lobby** 

| Meeting<br>Room      | Dimension<br>(m²) | Length<br>(m) | Width<br>(m) | Height<br>(m) | Round                     | Theatre | Classroom | U-Shape | Standing<br>Cocktail |
|----------------------|-------------------|---------------|--------------|---------------|---------------------------|---------|-----------|---------|----------------------|
| Champagne<br>AB      | 495               | 22            | 20           | 4.3           | 240                       | 400     | 240       | 51      | 360                  |
| Alsace<br>& Provence | 185               | 17            | 11           | 3.5           | 90                        | 98      | 72        | 39      | 90                   |
| Normandie            | 76                | 10            | 6            | 3.5           | 40                        | 40      | 24        | 21      | 40                   |
| Bordeaux<br>ABC      | 314               | 20            | 14           | 2.7           | 140                       | 160     | 105       | 42      | 200                  |
| Board<br>Room        | 32                | 8             | 4            | 2.7           | Only - shape for 16 Seats |         |           |         |                      |