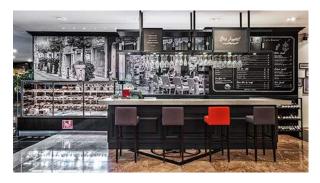

#### The Deli

Bakery 'The Deli' Lobby

The Deli offers freshly baked breads and coffee.

From the fluffy pastries to the various cakes,

The Deli provides you the sweet pleasure to complete your day.