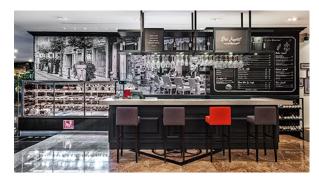

#### The Deli

Bakery 'The Deli' Lobby

The Deli offers freshly baked breads and coffee.

From the fluffy pastries to the various cakes,

The Deli provides you the sweet pleasure to complete your day.