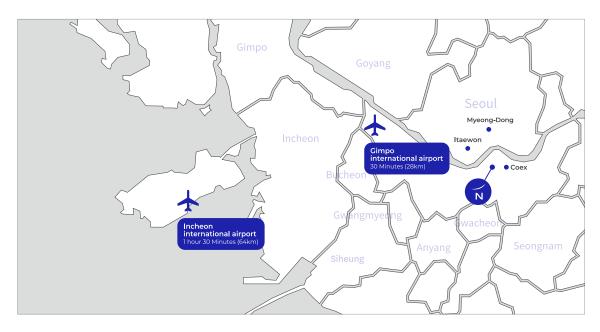

#### Bus

KAL-limousine #6703 (T1: 4A, 3B / T2: 19)

stop at hotel front door/ takes 1h 30min. Adult: 18,000KRW Children (6~12): 12,000KRW

#### Subway

Take AREX. Transfer at Gimpo Intl' Airport Stn. to Line #9 to Shinnonhyun Stn.

Come out of exit 4 and keep on following the road / takes 1h 30min. Appx. Fare: 6,000 KRW  $\,$ 

#### Taxi

The fastest way/ takes 1h 10min

Appx. Fare: 80,000~100,000KRW