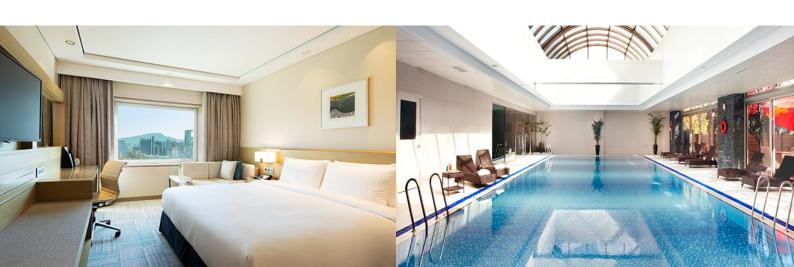

# Welcome to Novotel Ambassador Seoul Gangnam

Located in the heart of the fashionable shopping and restaurant district of Gangnam and close to public transportation hubs,
Novotel Ambassador Seoul Gangnam offers 332 rooms, including suites and
Premier Executive floors, which are complemented with flexible meetings,
conferences and events options; a mix of modern and classic dining and
entertaining choices; and a state of the art 'Inbalance' fitness centre
which includes a heated indoor swimming pool, sauna and a golf range to relax.

## Live in your own special world at Novotel Ambassador Seoul Gangnam

**Superior\_** Rooms: 187 | Dimension: 26 - 28 m² | 4F - 10F

**Deluxe\_** Rooms: 56 (including Ondol)

| Dimension : 26 – 28 m<sup>2</sup> | 11F – 12F

#### In Balance by Novotel

- · Fitness center
- · Swimming pool
- ·Jacuzzi
- ·Sauna
- · Indoor & outdoor golf range
- · Jogging track