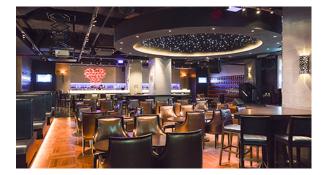

Gran A II

Lounge Bar 'Gran A II' Seats : 150 | Lobby

Perfect for social events and business gatherings in Gangnam, Gran A II's menu features a wide array of whiskey, cocktails, beer, and other beverages.