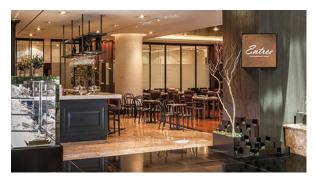

#### Entrée

Contemporary Dining 'Entrée'

Seats: 102 | Lobby

Entrée is a contemporary dining restaurant featuring Western and Korean cuisines, prepared with quality of ingredients in a modern style.