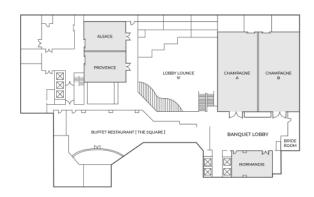

### **Novotel Ambassador Seoul Gangnam**

2nd Floor

**Lower Lobby** 

| Meeting<br>Room      | Dimension<br>(m²) | Length<br>(m) | Width<br>(m) | Height<br>(m) | Round                     | Theatre | Classroom | U-Shape | Standing<br>Cocktail |
|----------------------|-------------------|---------------|--------------|---------------|---------------------------|---------|-----------|---------|----------------------|
| Champagne<br>AB      | 495               | 22            | 20           | 4.3           | 300                       | 400     | 240       | -       | 360                  |
| Alsace<br>& Provence | 185               | 17            | 11           | 3.5           | 90                        | 98      | 72        | 39      | 90                   |
| Normandie            | 76                | 10            | 6            | 3.5           | 30                        | 40      | 24        | 21      | 40                   |
| Bordeaux<br>ABC      | 314               | 20            | 14           | 2.7           | 140                       | 160     | 105       | -       | 200                  |
| Board<br>Room        | 32                | 8             | 4            | 2.7           | Only - shape for 16 Seats |         |           |         |                      |