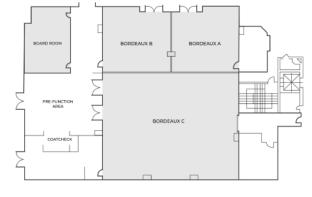

### **Novotel Ambassador Seoul Gangnam**

2nd Floor

**Lower Lobby** 

| Meeting<br>Room      | Dimension<br>(m²) | Length<br>(m) | Width<br>(m) | Height<br>(m) | Round                     | Theatre | Classroom | U-Shape | Standing<br>Cocktail |
|----------------------|-------------------|---------------|--------------|---------------|---------------------------|---------|-----------|---------|----------------------|
| Champagne<br>AB      | 495               | 22            | 20           | 4.3           | 300                       | 400     | 240       | -       | 360                  |
| Alsace<br>& Provence | 185               | 17            | 11           | 3.5           | 90                        | 98      | 72        | 39      | 90                   |
| Normandie            | 76                | 10            | 6            | 3.5           | 30                        | 40      | 24        | 21      | 40                   |
| Bordeaux<br>ABC      | 314               | 20            | 14           | 2.7           | 140                       | 160     | 105       | -       | 200                  |
| Board<br>Room        | 32                | 8             | 4            | 2.7           | Only - shape for 16 Seats |         |           |         |                      |