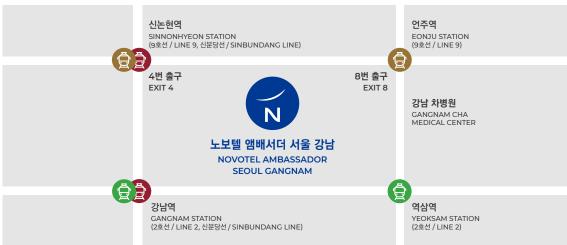

#### Subway

Take AREX. Transfer at Gimpo Intl' Airport Stn. to Line #9 to Shinnonhyun Stn.

Come out of exit 4 and keep on following the road / takes 1h 30min. Appx. Fare: 6,000 KRW  $\,$ 