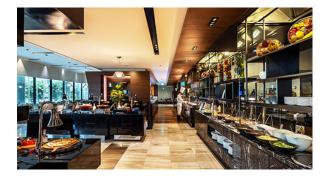

#### The Square

Buffet restaurant 'The Square'

Seats: 198 | 2F

Gourmet hotel buffet, The Square, features diverse Korean, Japanese, Chinese, Western, and American favorites.

With a comfortable atmosphere and modern interior,

The Square, is an ideal venue for business and family gatherings.